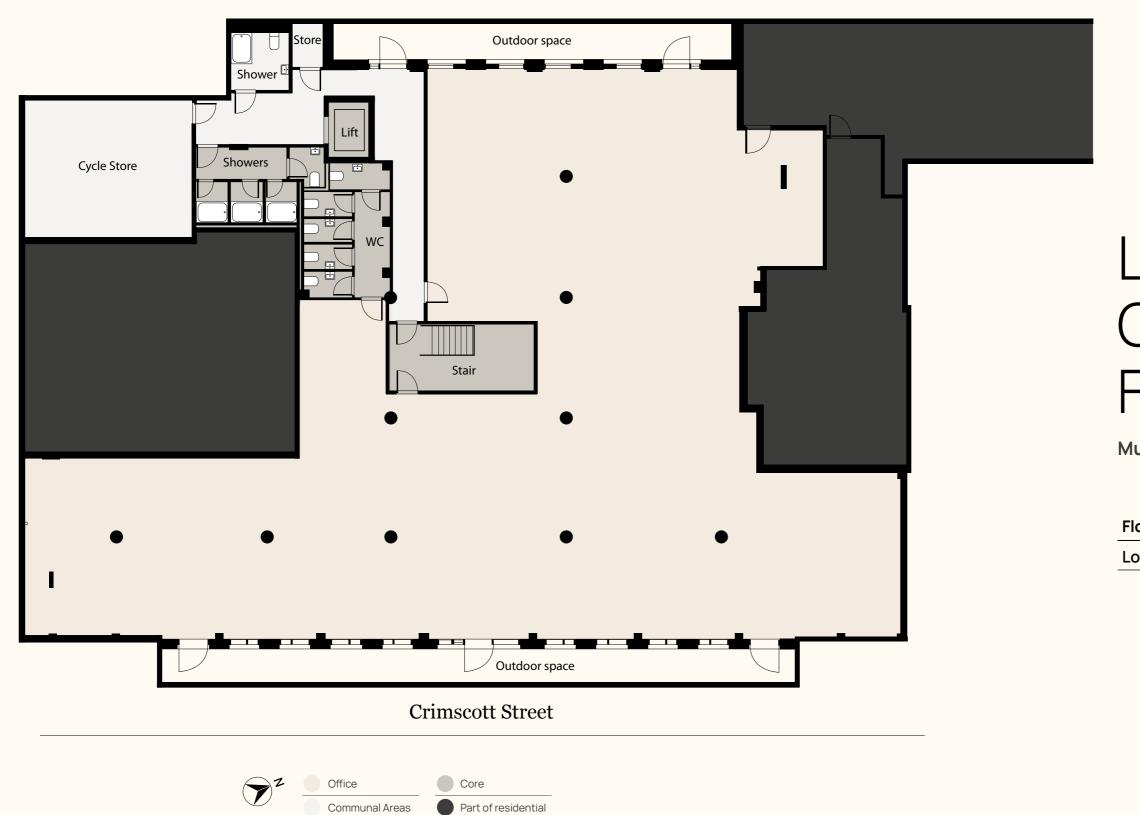

## SCHEDULE OF AREAS

| loor        | Sqft   | Sqm   |
|-------------|--------|-------|
| rst         | 8,711  | 809   |
| round       | 6,053  | 562   |
| ower Ground | 6,495  | 603   |
| otal NIA    | 21,259 | 1,974 |

Single occupier layout

| loor              | Sqft  | Sqm |  |
|-------------------|-------|-----|--|
| ower Ground Floor | 6,495 | 603 |  |

Multi-tenant layout

| loor              | Sqft  | Sqm |  |
|-------------------|-------|-----|--|
| ower Ground Floor | 6,189 | 575 |  |