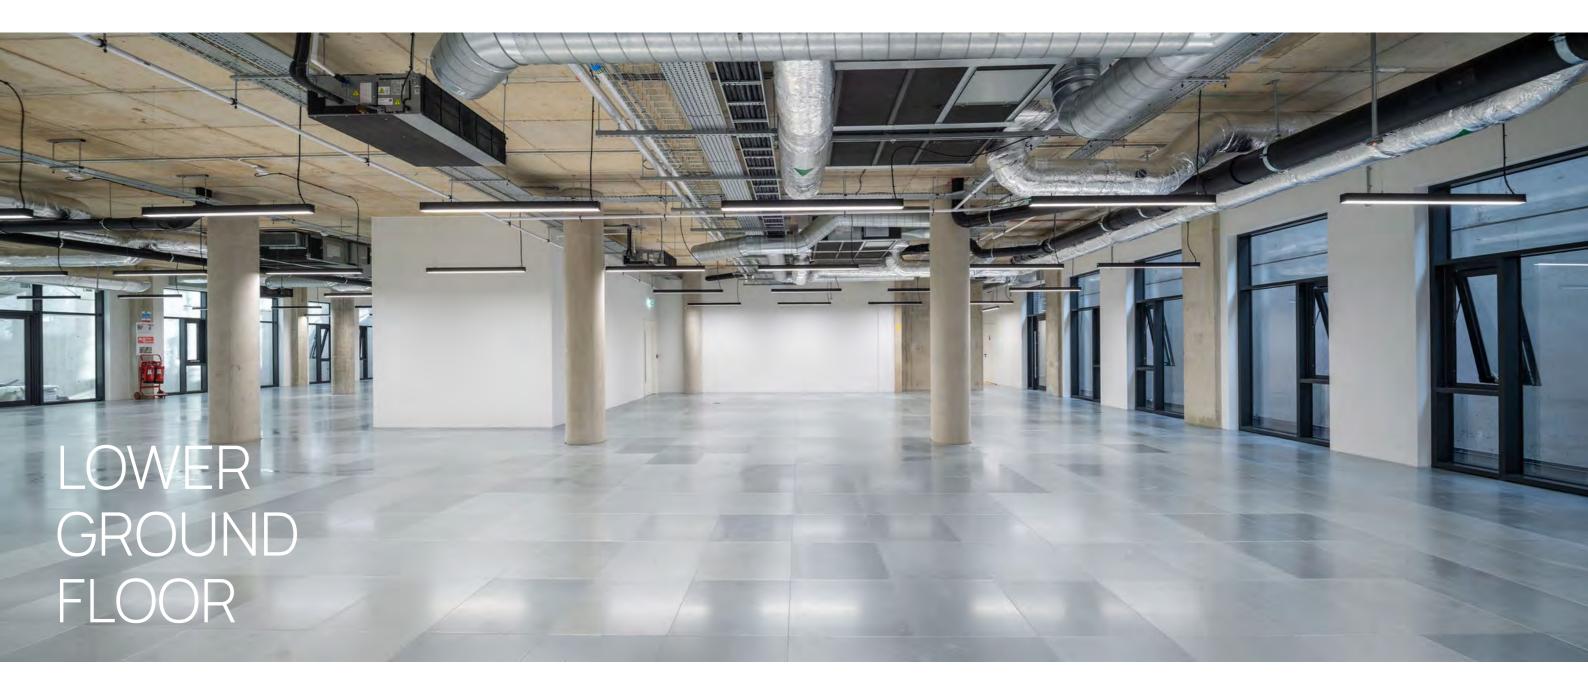

## SCHEDULE OF AREAS

| loor        | Sqft   | Sqm   |
|-------------|--------|-------|
| rst         | 8,711  | 809   |
| round       | 6,053  | 562   |
| ower Ground | 6,495  | 603   |
| otal NIA    | 21,259 | 1,974 |

## FIRST FLOOR

## GROUND FLOOR