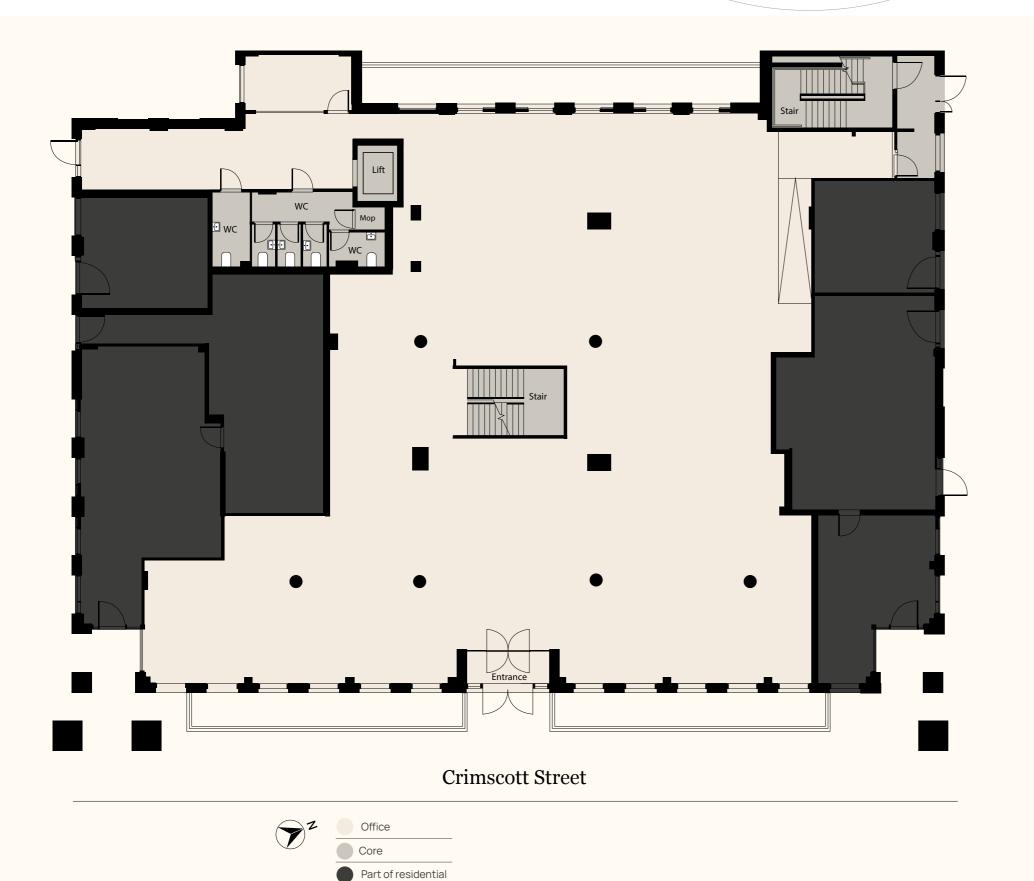

# GROUND FLOOR

## GROUND FLOOR

### Multi-tenant layout

| loor               | Sqft  | Sqm |
|--------------------|-------|-----|
| round              | 8,711 | 809 |
| ffice 1 - 62 desks | 3,239 | 301 |
| ffice 2 - 21 desks | 1,388 | 129 |
| ommunal Reception  | 1,371 | 127 |