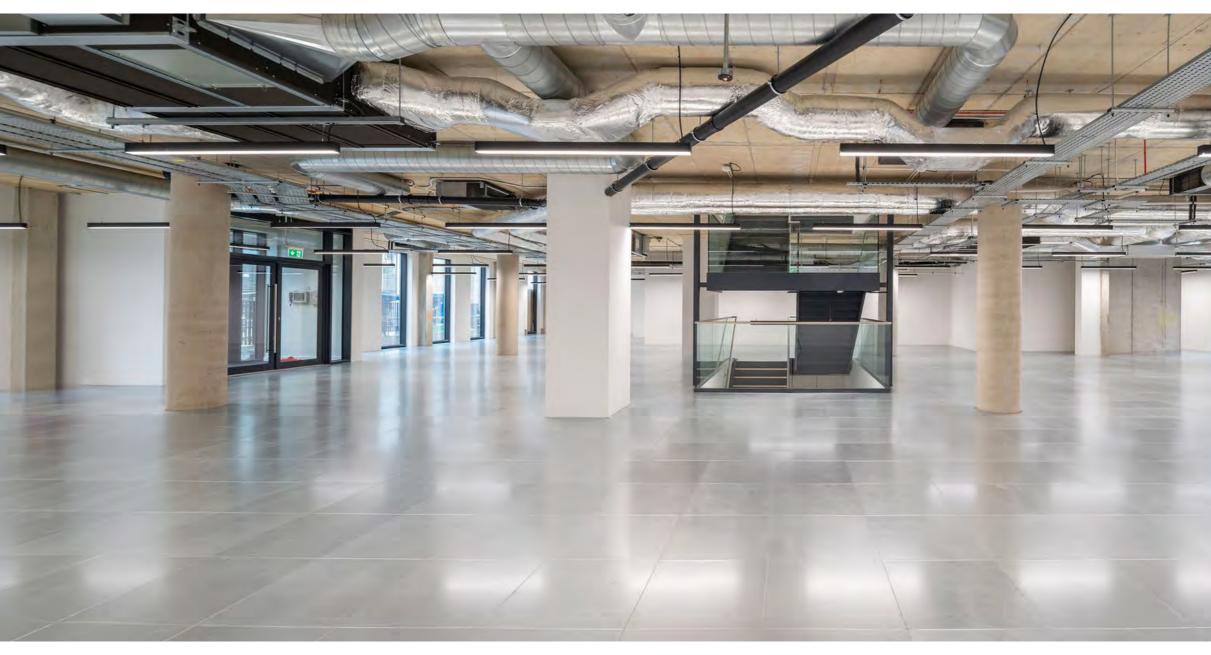

## SCHEDULE OF AREAS

| loor        | Sqft   | Sqm   |
|-------------|--------|-------|
| rst         | 8,711  | 809   |
| round       | 6,053  | 562   |
| ower Ground | 6,495  | 603   |
| otal NIA    | 21,259 | 1,974 |



Crimscott Street





### CAT A

| Floor | Sqft  | Sqm |
|-------|-------|-----|
| First | 8,711 | 809 |



#### **Crimscott Street**

Furniture layout is for illustrative purposes only.



## FIRST FLOOR

#### Indicative layout

| Floor                  | Sqft  | Sqm |
|------------------------|-------|-----|
| First                  | 8,711 | 809 |
| Desk Count as Pictured |       | 108 |
| Max Desk Count         |       | 178 |
| Meeting rooms          |       | 3   |
| Breakout areas         |       | 3   |





# GROUND FLOOR



## GROUND FLOOR

### CATA

| loor  | Sqft  | Sqm |
|-------|-------|-----|
| round | 6,053 | 562 |



Fla Gr Of Ca

## GROUND FLOOR

### Multi-tenant layout

| loor               | Sqft  | Sqm |
|--------------------|-------|-----|
| round              | 8,711 | 809 |
| ffice 1 - 62 desks | 3,239 | 301 |
| ffice 2 - 21 desks | 1,388 | 129 |
| ommunal Reception  | 1,371 | 127 |









Single occupier layout

| loor              | Sqft  | Sqm |  |
|-------------------|-------|-----|--|
| ower Ground Floor | 6,495 | 603 |  |





Multi-tenant layout

| loor              | Sqft  | Sqm |  |
|-------------------|-------|-----|--|
| ower Ground Floor | 6,189 | 575 |  |



#### Ground Floor



#### FINISHED CEILING HEIGHTS

**First Floor** 2.325m with bulkhead 2.925m to exp