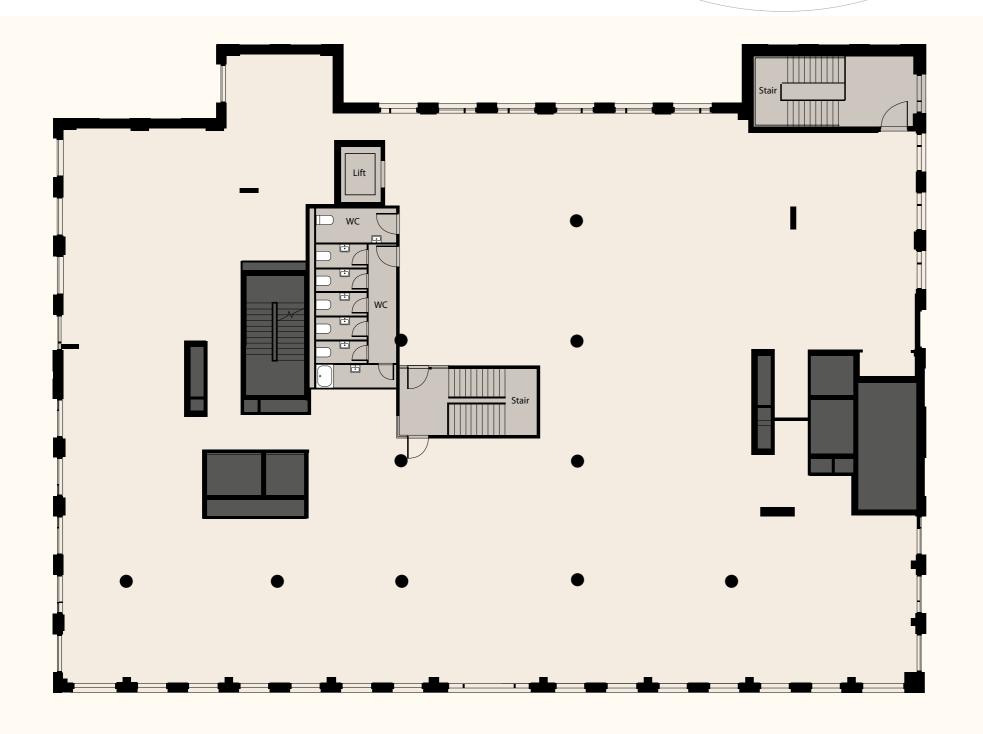

### CATA

| loor  | Sqft  | Sqm |
|-------|-------|-----|
| round | 6,053 | 562 |

Fla Gr Of Ca

## GROUND FLOOR