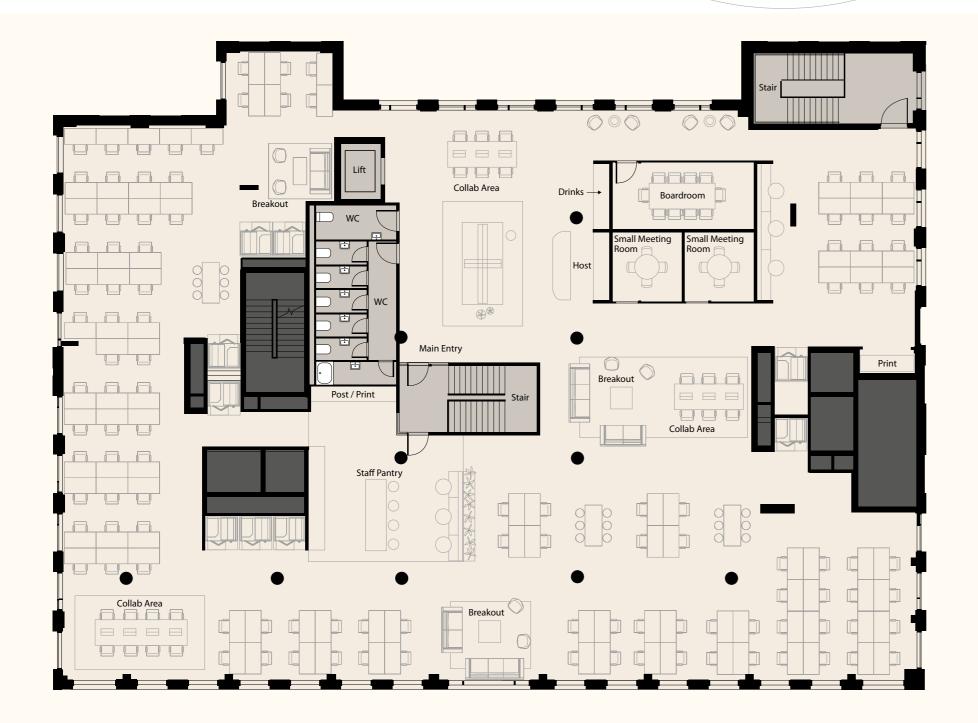

## FIRST FLOOR

#### Indicative layout

| Floor                  | Sqft  | Sqm |
|------------------------|-------|-----|
| First                  | 8,711 | 809 |
| Desk Count as Pictured |       | 108 |
| Max Desk Count         |       | 178 |
| Meeting rooms          |       | 3   |
| Breakout areas         |       | 3   |