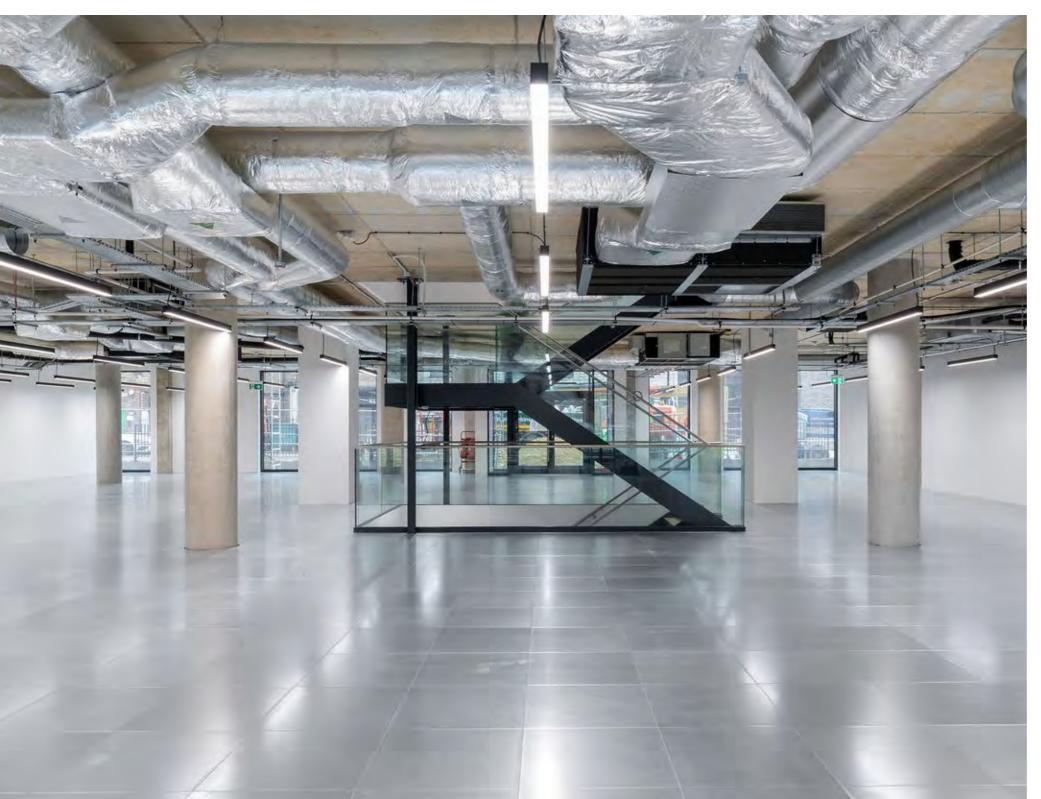

| Meeting rooms          |       | 3   |
| Breakout areas         |       | 3   |





# GROUND FLOOR



## GROUND FLOOR

### CATA

| loor  | Sqft  | Sqm |
|-------|-------|-----|
| round | 6,053 | 562 |



Fla Gr Of Ca

## GROUND FLOOR

### Multi-tenant layout

| loor               | Sqft  | Sqm |
|--------------------|-------|-----|
| round              | 8,711 | 809 |
| ffice 1 - 62 desks | 3,239 | 301 |
| ffice 2 - 21 desks | 1,388 | 129 |
| ommunal Reception  | 1,371 | 127 |









Single occupier layout

| loor              | Sqft  | Sqm |  |
|-------------------|-------|-----|--|
| ower Ground Floor | 6,495 | 603 |  |





Multi-tenant layout

| loor              | Sqft  | Sqm |  |
|-------------------|-------|-----|--|
| ower Ground Floor | 6,189 | 575 |  |



#### Ground Floor



#### FINISHED CEILING HEIGHTS

**First Floor** 2.325m with bulkhead 2.925m to exposed soffit

Ground Floor 2.6m with bulkhead 3.2m to exposed soffit

LGF 3.07m with bulkhead 3.67m to exposed soffit

#### RAISED FLOORS

Loadings 8kN/m2 (UDL)

#### **Occupational Densities**

Building services 1:6 WCs 1:10 Lift & Access 1:6 Escape 1:6

VERTICAL TRANSPORTATION/LIFT

One 13 person passenger lift

## THE DETAIL

### HEATING AND COOLING 150w/m2 VENTILATION 10I/s/pp SMALL POWER 25w/m2 LIGHTING 8w/m2 CYCLE FACILITIES 100 spaces SHOWERS 5 showers CONNECTIVITY Fibre enabled