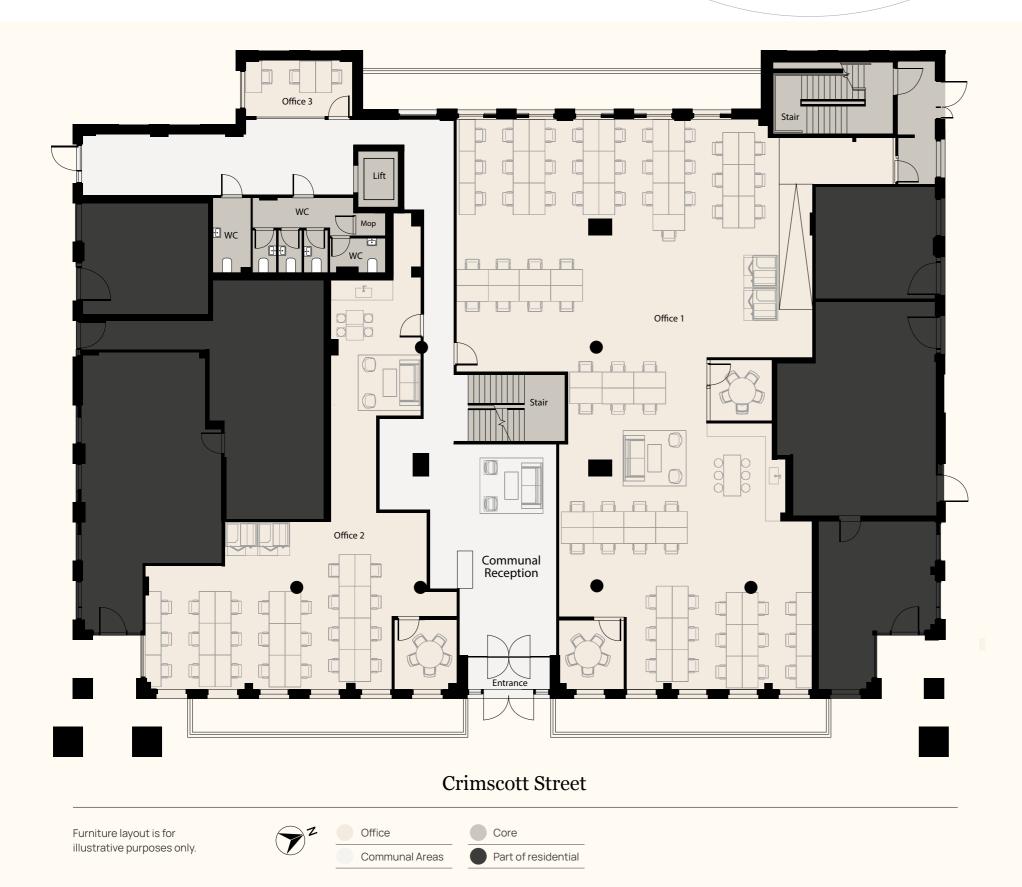

#### **Crimscott Street**

Furniture layout is for illustrative purposes only.

## FIRST FLOOR

#### Indicative layout

| Floor                  | Sqft  | Sqm |
|------------------------|-------|-----|
| First                  | 8,711 | 809 |
| Desk Count as Pictured |       | 108 |
| Max Desk Count         |       | 178 |
| Meeting rooms          |       | 3   |
| Breakout areas         |       | 3   |